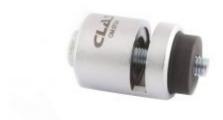

## **REAR PARKING SENSOR PUNCH TOOL Ø21mm**

Reference: OM 0721

Item name REAR PARKING SENSOR PUNCH TOOL Ø21mm

**EAN code** 3700461471292

**Intro** Allows holes of the required diameter to be punched directly into the front and rear

bumpers in order to install bumper sensors (reversing sensors).

**Product highlight** Does not damage paintwork

No deburring

**Specifications** Specifications:

- compatible with pawls and ratchet hammers

- 13mm hex drive

tempered steel hollow punchrequires a Ø8.5mm pre-punch

Warranty period 2 years

**Diameter** 21.00 mm

**Tariff code** Tariff Normal (TN)

Warranty Procedure EASY

\*Public price Exl. Tax : €57.00

\*Applicable user fees from 01/09/2023 to 31/08/2024