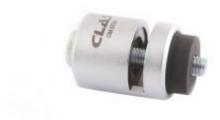

## **REAR PARKING SENSOR PUNCH TOOL Ø21mm**

Reference: OM 0721

Item name REAR PARKING SENSOR PUNCH TOOL Ø21mm

**EAN code** 3700461471292

**Intro** Allows holes of the required diameter to be punched directly into the front and rear

bumpers in order to install bumper sensors (reversing sensors).

**Product highlight** Does not damage paintwork

No deburring

**Specifications** Specifications:

- compatible with pawls and ratchet hammers

- 13mm hex drive

tempered steel hollow punchrequires a Ø8.5mm pre-punch

**Warranty period** 2 years

**Diameter** 21.00 mm

**Tariff code** Tariff Normal (TN)

Warranty Procedure EASY

CLAS EQUIPEMENTS 83, chemin de la CROUZA 73800 CHIGNIN France