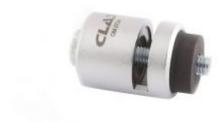

## **REAR PARKING SENSOR PUNCH TOOL Ø20mm**

Reference: OM 0720

Item name REAR PARKING SENSOR PUNCH TOOL Ø20mm

**EAN code** 3700461471285

**Intro** Allows holes of the required diameter to be punched directly into the front and rear

bumpers in order to install bumper sensors (reversing sensors).

**Product highlight** Does not damage paintwork

No deburring

**Specifications** Specifications:

- compatible with pawls and ratchet hammers

- 13mm hex drive

tempered steel hollow punchrequires a Ø8.5mm pre-punch

Warranty period 2 years

**Diameter** 20.00 mm

**Tariff code** Tariff Normal (TN)

Warranty Procedure EASY

\*Public price Exl. Tax : €68.00

<sup>\*</sup>Applicable user fees from 01/09/2023 to 31/08/2024