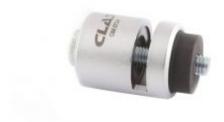

## **REAR PARKING SENSOR PUNCH TOOL Ø19mm**

Reference: OM 0719

Item name REAR PARKING SENSOR PUNCH TOOL Ø19mm

**EAN code** 3700461471278

**Intro** Allows holes of the required diameter to be punched directly into the front and rear

bumpers in order to install bumper sensors (reversing sensors).

**Product highlight** Does not damage paintwork

No deburring

**Specifications** Specifications:

- compatible with pawls and ratchet hammers

- 13mm hex drive

tempered steel hollow punchrequires a Ø8.5mm pre-punch

Warranty period 2 years

**Diameter** 19.00 mm

**Tariff code** Tariff Normal (TN)

Warranty Procedure EASY

\*Public price Exl. Tax : €68.00

<sup>\*</sup>Applicable user fees from 01/09/2023 to 31/08/2024