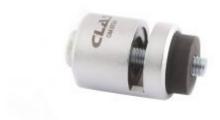

## **REAR PARKING SENSOR PUNCH TOOL Ø19mm**

Reference: OM 0719

Item name REAR PARKING SENSOR PUNCH TOOL Ø19mm

**EAN code** 3700461471278

**Intro** Allows holes of the required diameter to be punched directly into the front and rear

bumpers in order to install bumper sensors (reversing sensors).

**Product highlight** Does not damage paintwork

No deburring

**Specifications** Specifications:

- compatible with pawls and ratchet hammers

- 13mm hex drive

tempered steel hollow punchrequires a Ø8.5mm pre-punch

**Warranty period** 2 years

**Diameter** 19.00 mm

**Tariff code** Tariff Normal (TN)

Warranty Procedure EASY

CLAS EQUIPEMENTS 83, chemin de la CROUZA 73800 CHIGNIN France