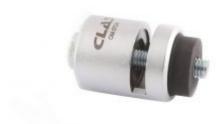

## **REAR PARKING SENSOR PUNCH TOOL Ø17mm**

Reference: OM 0717

Item name REAR PARKING SENSOR PUNCH TOOL Ø17mm

**EAN code** 3700461471254

**Intro** Allows holes of the required diameter to be punched directly into the front and rear

bumpers in order to install bumper sensors (reversing sensors).

**Product highlight** Does not damage paintwork

No deburring

**Specifications** Specifications:

- compatible with pawls and ratchet hammers

- 13mm hex drive

tempered steel hollow punchrequires a Ø8.5mm pre-punch

Warranty period 2 years

**Diameter** 17.00 mm

**Tariff code** Tariff Normal (TN)

Warranty Procedure EASY

\*Public price Exl. Tax : €68.00

<sup>\*</sup>Applicable user fees from 01/09/2023 to 31/08/2024