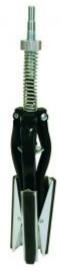

## **EXPANDING ENGINE CYLINDER HONE**

Reference: OM 0503

Item name EXPANDING ENGINE CYLINDER HONE

**EAN code** 3700461422393

**Text** Allows quick cleaning and de-icing of cylinders by removing carbon deposits.

Bevelled stones for an optimal contact surface and more precision. Flexible, diamond knurled shank for a better grip in the chucks.

**Specifications** Specifications:

adjustable from Ø50 to Ø180mmSA5503: 100x11mm stones 3pcs

- grit 240 medium

**Warranty period** No warranty (consumable)

**Tariff code** Tariff Normal (TN)

Warranty Procedure NO

CLAS EQUIPEMENTS 83, chemin de la CROUZA 73800 CHIGNIN France Tel: +33 (0) 4 79 72 62 22