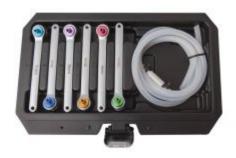

## SET OF 6 BRAKE/CLUTCH BLEED WRENCHES

Reference: OM 0501

Item name SET OF 6 BRAKE/CLUTCH BLEED WRENCHES

**EAN** code 3700461486814

**Intro** Specially designed for bleeding brake calipers, the key is equipped with a coupler with

retaining gasket, ensuring optimum grip of the bleeding screw (even damaged) without

any leakage.

Non-return valve for single operator purging **Product highlight** 

**Specifications** Specifications:

- wrenches 7, 8, 9, 10, 11 and 12mm

- SA2113: hose L.105cm

Warranty period 2 years

Video link https://www.youtube.com/watch?v=SvrR3J99c8M

Tariff code Tariff Normal (TN)

Warranty Procedure EASY

CLAS EQUIPEMENTS 83, chemin de la CROUZA 73800 CHIGNIN France Tel: +33 (0) 4 79 72 62 22