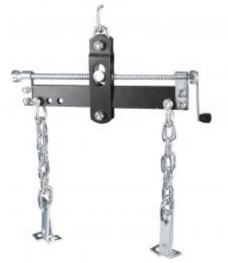

## **LOAD BALANCER 680kg**

Reference: OH 0238

Item name LOAD BALANCER 680kg

**EAN code** 3700461420382

**Intro** Essential as a complement to a workshop crane, e.g. when replacing an engine.

The tool balances the engine load when the lifting points are heavily unbalanced.

**Specifications** Specifications:

- length: 400mm

- usable stroke: 350mm

height: 50mmthickness: 12mmworm Ø: 15.8mmweight: 5.6kg

Warranty period 2 years

**Length** 400.00 mm

**Width** 12.00 mm

**Height** 50.00 mm

**Product weight** 5.60 kg

Maximum load (Kg) 680.00 kg

**Tariff code** Tariff Normal (TN)