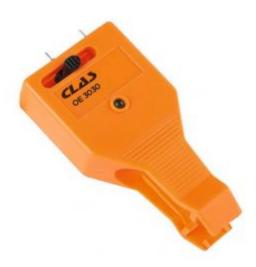

## **FUSE TESTER 6-12-24V**

Reference: OE 3030

FUSE TESTER 6-12-24V Item name

**EAN code** 3700461457302

This two-in-one tester allows to check quickly fuses on spindles and to extract them Intro

easily.

Suitable for mini, standard and maxi fuses of 6,12 and 24V. This tool is adjustable

according to fuses.

The LED will illuminate if the fuse being checked is in order.

Warranty period 2 years

**Tension** 6-12-24V

Powered by battery More

Tariff code Tariff Normal (TN)

Warranty Procedure EASY