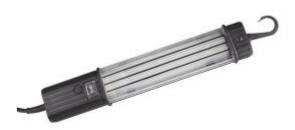

## **BODYWORK LAMP**

Reference: OE 1225

Item name BODYWORK LAMP

**EAN code** 3700461419379

**Intro** Emits parallel beams, highlights bodywork deformations.

**Product highlight** Delivered with suction pad and support