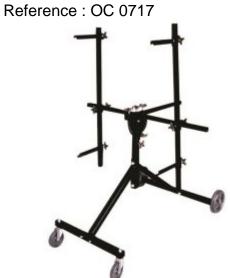

## **BODYWORK SUPPORT**

| Item name          | BODYWORK SUPPORT                                                                         |
|--------------------|------------------------------------------------------------------------------------------|
| EAN code           | 3700461447228                                                                            |
| Intro              | Completely adjustable to accommodate a wide range of parts such as doors, bonnets, wings |
| Warranty period    | 2 years                                                                                  |
| Maximum load (Kg)  | 140.00 kg                                                                                |
| Tariff code        | Tariff Normal (TN)                                                                       |
| Warranty Procedure | eEASY                                                                                    |