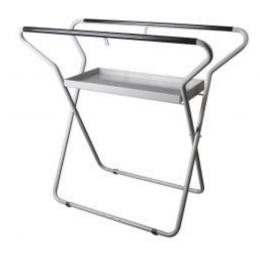

## ADJUSTABLE BODYWORK STAND WITH TOOL HOLDER

Reference: OC 0713

Item name ADJUSTABLE BODYWORK STAND WITH TOOL HOLDER

**EAN code** 3700461442919

**Intro** Specially designed foldable trestle to support the bodywork parts (bonnet, door,

bumpers...etc.) Integrated tool tray 6-position setting

**Specifications** Specifications:

Anti-scratch plastic support stands

Stand width: 930mm

6 positions for spacing the stands:

- 300mm (Height: 1090mm)

- 405mm (Height: 1060mm) - 515mm (Height: 1015mm)

- 625mm (Height: 950mm)

- 730mm (Height: 880mm)

- 845mm (Height: 775mm)

Tray dimensions: L.690xW.340xD.36mm

Dimensions of the folded trestle: L.1110xW.75xD.1125mm