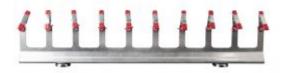

## MAGNETIC PAINTWORK SUPPORT FOR REAR PARKING SENSOR L.500mm

Reference: OC 0710

Item name MAGNETIC PAINTWORK SUPPORT FOR REAR PARKING SENSOR L.500mm

**EAN code** 3700461474842

**Intro** Allows up to 10 bumper sensors (reversing radar sensors) to be retained on one support

arm for simultaneous painting.

**Specifications** Specifications:

- 2 high-strength magnets

- 10 metallic adjustable clips with plastic protection

- opening of clip: 15mm

- support arm dimensions: 500x135mm