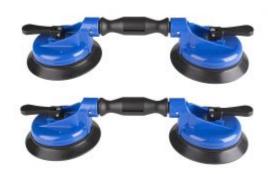

## PAIR OF SUCTION CUPS Ø140mm

Reference: OC 0611

Item name PAIR OF SUCTION CUPS Ø140mm

**EAN code** 3700461416798

**Text** Suction cup Ø140mm

**Product highlight** Increased security

**Specifications** Specifications:

- tiltable suction cups to adapt to different window shapes

locking by leverHandling gripcapacity: 120kg

- suction cups Ø140mm

Warranty period 2 years

**Diameter** 140.00 mm

Maximum load (Kg) 120.00 kg

**Tariff code** Tariff Normal (TN)