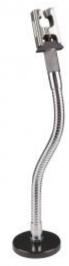

## MAGNETIC PAINTWORK SUPPORT WITH PLIERS

Reference: OC 0028

Item name MAGNETIC PAINTWORK SUPPORT WITH PLIERS

**EAN code** 3700461470301

**Intro** Designed for painting small components such as rear-view mirror shells, metal sections,

plastic casings...

**Product highlight** Flexible

**Specifications** Specifications:

- strongly magnetized Ø58mm base to attach to the walls of the paint booth.

- hose

max. opening: 14mmmax. load: 2.5kglength: 285mm

Warranty period No warranty (consumable)

More Magnetic

**Length** 285.00 mm

Maximum load (Kg) 2.50 kg

**Tariff code** Tariff Normal (TN)

Warranty Procedure NO

**CLAS EQUIPEMENTS** 83, chemin de la CROUZA 73800 CHIGNIN France