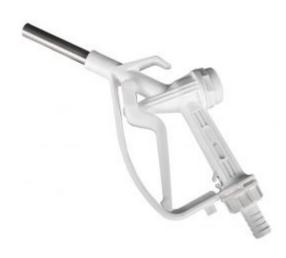

## **AdBlue® DISTRIBUTION DEVICE**

Reference: HU 0640

Item name AdBlue® DISTRIBUTION DEVICE

**EAN code** 3700461458705

- Suitable for all kinds of transfer installations, even those which operate with gravity Intro

- Simple and economical

- Excellent functioning thanks to low flow resistance

**Specifications** Equipped with lever protection with trigger blocking system (can be removed).

Warranty period 2 years

**Fuel type ADBlue** 