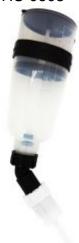

## AdBlue® FUNNEL 1,1I (45°)

Reference: HU 0608

Item name AdBlue® FUNNEL 1,11 (45°)

**EAN code** 3700461476112

**Intro** Adapts to all AdBlue systems

Filling valve with cap control

**Product highlight** Anti-drip system: will not damage bodywork

**Specifications** Specifications:

Capacity: 1.1L

Scale divisions: 0.1L

Warranty period No warranty (consumable)

Fuel type ADBlue

**Capacity (ml)** 1,100.00 ml

**Capacity (l)** 1.101

**Tariff code** Tariff Normal (TN)