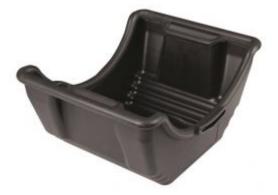

## **HGV AXLE DRAIN PAN**

Reference : HU 0035

| Item name             | HGV AXLE DRAIN PAN                                                                                                                                                                                             |
|-----------------------|----------------------------------------------------------------------------------------------------------------------------------------------------------------------------------------------------------------|
| EAN code              | 3700461456503                                                                                                                                                                                                  |
| Intro                 | This pan has been designed to collect fluids from HGV axles. When removing a wheel shaft on an industrial vehicle, the oil in the reducers flows onto the rim. This pan has been designed to collect this oil. |
| Specifications        | <ul> <li>to be placed directly onto the wheel to collect the oil</li> <li>suitable for several rim sizes</li> <li>with pouring spout</li> </ul>                                                                |
| Warranty period       | No warranty (consumable)                                                                                                                                                                                       |
| Vehicle type          | HGV                                                                                                                                                                                                            |
| Capacity (ml)         | 3,000.00 ml                                                                                                                                                                                                    |
| Capacity (l)          | 3.001                                                                                                                                                                                                          |
| Tariff code           | Tariff Normal (TN)                                                                                                                                                                                             |
| Warranty Procedure NO |                                                                                                                                                                                                                |