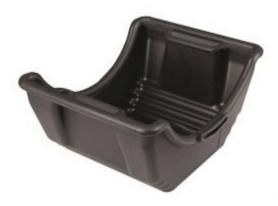

## **HGV AXLE DRAIN PAN**

Reference: HU 0035

**Item name** HGV AXLE DRAIN PAN

**EAN code** 3700461456503

**Intro** This pan has been designed to collect fluids from HGV axles. When removing a wheel

shaft on an industrial vehicle, the oil in the reducers flows onto the rim. This pan has

been designed to collect this oil.

**Specifications** - to be placed directly onto the wheel to collect the oil

- suitable for several rim sizes

- with pouring spout

Warranty period No warranty (consumable)