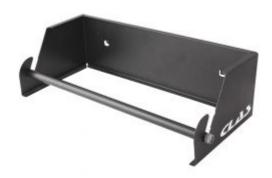

## **DISPENSER/HAND TOWEL ROLL STAND FOR DRAWERS**

Reference: EG 8009

Item name DISPENSER/HAND TOWEL ROLL STAND FOR DRAWERS

**EAN code** 3700461474897

**Intro** This dispenser/stand for hand towels is designed to affix onto workshop trolleys, quickly

and with no use of tools required. Operators will always have a roll to hand.

**Specifications** Capacity: Rolls up to Ø250mm and 1.310mm

Warranty period 2 years

**Length** 335.00 mm

**Width** 200.00 mm

**Height** 100.00 mm