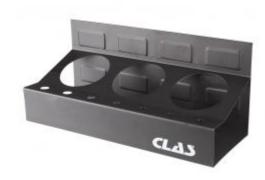

## MAGNETIC SPRAY CAN AND SCREWDRIVER HOLDER

Reference: EG 8006

MAGNETIC SPRAY CAN AND SCREWDRIVER HOLDER Item name

**EAN** code 3700461448447

With strong magnets to firmly stick on metal tool boxes, this holder is made to hold 3 Intro

spray cans and 7 screwdrivers.

This holder is designed to allows the users creating new storage areas.

Warranty period 2 years

More Magnetic

110.00 mm Length

Width 300.00 mm

Height 126.00 mm

Maximum load (Kg) 1.20 kg