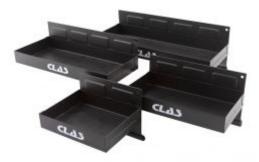

## **4PCS MAGNETIC TOOL TRAY SET**

Reference : EG 8004

| Item name       | 4PCS MAGNETIC TOOL TRAY SET                                                                                                                                                                                       |
|-----------------|-------------------------------------------------------------------------------------------------------------------------------------------------------------------------------------------------------------------|
| EAN code        | 3700461448423                                                                                                                                                                                                     |
| Intro           | These 4 storage trays are designed to firmly stick onto metal workshop trolleys, lifting bridges or any other metallic surfaces in order to create additional storage space. Strong magnets ensure robust fixing. |
| Contents        | Contents:<br>- 1 tray 310x110x120mm, load capacity 1.17kg<br>- 1 tray 270x110x120mm, load capacity 1kg<br>- 1 tray 210x110x120mm, load capacity 0.77kg<br>- 1 tray 150x110x120mm, load capacity 0.6kg             |
| Warranty period | 2 years                                                                                                                                                                                                           |
| More            | Magnetic                                                                                                                                                                                                          |
| Tariff code     | Tariff Normal (TN)                                                                                                                                                                                                |