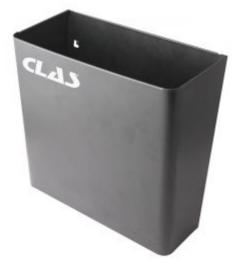

## METAL WORKSHOP WASTE FOR DRAWER

Reference: EG 8001

Item name METAL WORKSHOP WASTE FOR DRAWER

**EAN code** 3700461475160

**Intro** This workshop waste bin is designed to affix onto workshop trolleys, quickly and with no

use of tools required. The operator will always have it to hand, meaning the trolley tray

will not get dirty or cluttered.

Easy to wash, so no bag is required.

**Specifications** Specifications:

capacity: 7Lwidth: 265mmheight: 250mmdepth: 125mm

Warranty period 2 years

**Width** 265.00 mm

**Height** 250.00 mm

**Capacity (ml)** 7,000.00 ml

**Capacity (l)** 7.00 1

**Tariff code** Tariff Normal (TN)

Warranty Procedure EASY

CLAS EQUIPEMENTS 83, chemin de la CROUZA 73800 CHIGNIN France Tel: +33 (0) 4 79 72 62 22