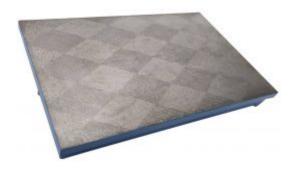

## CAST IRON SURFACE PLATE FOR CHECKING HEAD FLATNESS

Reference: EG 1560

Item name CAST IRON SURFACE PLATE FOR CHECKING HEAD FLATNESS

**EAN code** 3700461486555

**Intro** Allows simple and precise control of surface flatness flaws such as cylinder heads. Up to

6 cylinder heads can be checked.

**Specifications** Specifications:

- strong ribbing for high rigidity

reinforced edgestolerance: < 0.05mm</li>

- weight: 80kg

- dimensions: L.800xl.500xH.90mm

- DIN 876

Warranty period 2 years

**Length** 800.00 mm

**Width** 500.00 mm

**Height** 90.00 mm

**Product weight** 80.00 kg

**Tariff code** Tariff Normal (TN)

Warranty Procedure EASY

CLAS EQUIPEMENTS 83, chemin de la CROUZA 73800 CHIGNIN France Tel: +33 (0) 4 79 72 62 22