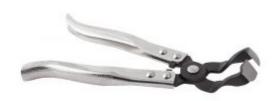

## **VALVE CUTTING PLIERS**

Reference: DM 1308

Item name VALVE CUTTING PLIERS

**EAN code** 3700461475122

**Intro** Allows quick, neat and precise cuts to be made to the valves, thus facilitating their

extraction.45° head perfectly matching the tilt of the valve for improved user comfort.

**Specifications** Specifications:

Max. opening: 30mm Width of the cut: 18mm

Length: 230mm

Warranty period 2 years

**Length** 230.00 mm

**Tariff code** Tariff Normal (TN)

Warranty Procedure EASY

CLAS EQUIPEMENTS 83, chemin de la CROUZA 73800 CHIGNIN France Tel: +33 (0) 4 79 72 62 22