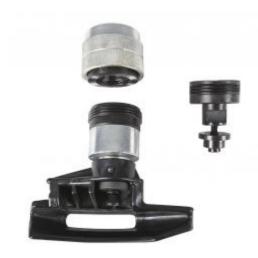

## **DUAL HEAD QUICK FASTENING CONNECTION FOR ALU/STEEL**

Reference: DM 1102

Item name DUAL HEAD QUICK FASTENING CONNECTION FOR ALU/STEEL

**EAN code** 3700461459887

**Intro** Allows plastic and steel heads to be changed thanks to the threaded-ring retaining system

without tools.

**Contents** Contents:

- female machine adaptor

- male adaptor for original head

- SA1190: plastic head

- fixing pin 28mm

Warranty period No warranty (consumable)

**Tariff code** Tariff Normal (TN)