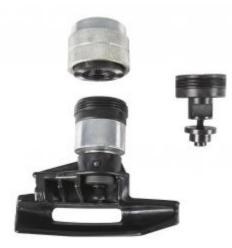

## DUAL HEAD QUICK FASTENING CONNECTION FOR ALU/STEEL

Reference : DM 1102

| Item name             | DUAL HEAD QUICK FASTENING CONNECTION FOR ALU/STEEL                                                                       |
|-----------------------|--------------------------------------------------------------------------------------------------------------------------|
| EAN code              | 3700461459887                                                                                                            |
| Intro                 | Allows plastic and steel heads to be changed thanks to the threaded-ring retaining system without tools.                 |
| Contents              | Contents:<br>- female machine adaptor<br>- male adaptor for original head<br>- SA1190: plastic head<br>- fixing pin 28mm |
| Warranty period       | No warranty (consumable)                                                                                                 |
| Tariff code           | Tariff Normal (TN)                                                                                                       |
| Warranty Procedure NO |                                                                                                                          |