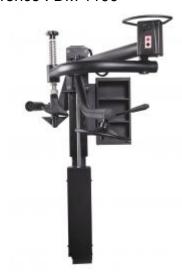

## **HELPER ARM**

Reference: DM 1100

**Item name** HELPER ARM

**EAN code** 3700461458811

**Intro** Pneumatic bead pusher and lifter device with an articulated bead pusher arm.

Regulates the rotating arm to adapt as well as possible to each type of rim and tire. Supplementary roller to facilitate the position of the remover tool (Run Flat tire).

**Specifications** Pneumatic command

Articulated and adjustable pressure arm to facilitate bead positioning

Upper bead protecting roller for 4x4 and Run flat tires

Support cone for positioning the internal grip

Rotating disk made to facilitate the removing of the 2nd bead

3 storage holders

Warranty period 2 years

Video link https://youtu.be/OGdnuOSW29Q

**Tariff code** Tariff Equipment (TE)

Warranty Procedure DIAGNOSTIC