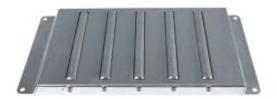

## **ROLL PLATFORM FOR BEAD BREAKER**

Reference: DM 0200

Item name ROLL PLATFORM FOR BEAD BREAKER

**EAN code** 3700461462528

**Intro** Easy wheel rotation while using the bead breaker.

Attach to the ground at the same level as the detaching shovel.