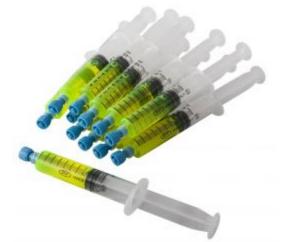

## **12 SYRINGE TRACER PACK 7,5ml FOR HYBRID VEHICLE**

Reference : CO 4079

| Item name             | 12 SYRINGE TRACER PACK 7,5ml FOR HYBRID VEHICLE                                                                                                                                                                                                                                                                                  |
|-----------------------|----------------------------------------------------------------------------------------------------------------------------------------------------------------------------------------------------------------------------------------------------------------------------------------------------------------------------------|
| EAN code              | 3700461483288                                                                                                                                                                                                                                                                                                                    |
| Intro                 | Specially developed for air conditioning systems with electric compressors (hybrid vehicles).                                                                                                                                                                                                                                    |
| Text                  | For an optimal and quality diagnosis, CLAS recommends replacing the adapter + hose every 12 times.                                                                                                                                                                                                                               |
| Specifications        | <ul> <li>1 syringe tracks up to 1.4kg of gas</li> <li>Delivered without adapter + hose with non-return valve (choose according to the gas content of the vehicle to be diagnosed)</li> <li>Adapters:</li> <li>- CO4075: tracer syringe adapter for gas R134</li> <li>- CO4076: tracer syringe adapter for gas R1234YF</li> </ul> |
| Warranty period       | No warranty (consumable)                                                                                                                                                                                                                                                                                                         |
| Capacity (ml)         | 7.50 ml                                                                                                                                                                                                                                                                                                                          |
| Capacity (l)          | 0.011                                                                                                                                                                                                                                                                                                                            |
| Tariff code           | Tariff Normal (TN)                                                                                                                                                                                                                                                                                                               |
| Warranty Procedure NO |                                                                                                                                                                                                                                                                                                                                  |
| Consumable type       | Additive                                                                                                                                                                                                                                                                                                                         |