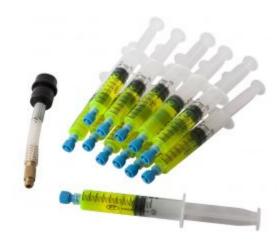

## 12 SYRINGE TRACER PACK 7,5ml FOR R1234yf GAS

Reference: CO 4078

Item name 12 SYRINGE TRACER PACK 7,5ml FOR R1234yf GAS

**EAN code** 3700461483271

**Intro** 1 syringe tracks up to 1.4kg of gas

Supplied with adapter + hose with non-return valve (CO4075)

**Text** Not suitable for hybrid vehicles (see CO4079)

**Product highlight** 1 syringe = 1 test

**Specifications** For an optimal and quality diagnosis, CLAS recommends replacing the adapter + hose

every 12 times.

**Warranty period** No warranty (consumable)

Capacity (ml) 7.50 ml

**Capacity (l)** 0.01 1

**Tariff code** Tariff Normal (TN)

Warranty Procedure NO

**Consumable type** Additive

CLAS EQUIPEMENTS 83, chemin de la CROUZA 73800 CHIGNIN France Tel: +33 (0) 4 79 72 62 22