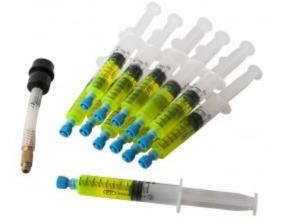

## 12 SYRINGE TRACER PACK 7,5ml FOR R134a GAS

Reference : CO 4077

| Item name             | 12 SYRINGE TRACER PACK 7,5ml FOR R134a GAS                                                                                                          |
|-----------------------|-----------------------------------------------------------------------------------------------------------------------------------------------------|
| EAN code              | 3700461483264                                                                                                                                       |
| Text                  | Not suitable for hybrid vehicles (see CO4079)<br>1 syringe tracks up to 1.4kg of gas<br>Supplied with adapter + hose with non-return valve (CO4075) |
| Product highlight     | 1 syringe = 1 test                                                                                                                                  |
| Specifications        | For an optimal and quality diagnosis, CLAS recommends replacing the adapter + hose every 12 times.                                                  |
| Warranty period       | No warranty (consumable)                                                                                                                            |
| Capacity (ml)         | 7.50 ml                                                                                                                                             |
| Capacity (l)          | 0.011                                                                                                                                               |
| Tariff code           | Tariff Normal (TN)                                                                                                                                  |
| Warranty Procedure NO |                                                                                                                                                     |
| Consumable type       | Additive                                                                                                                                            |