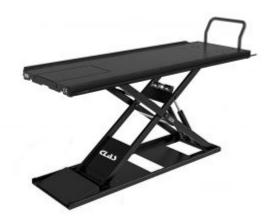

## **MOTORCYCLE LIFT TABLE 400 KG**

Reference: OH 1400

Item name MOTORCYCLE LIFT TABLE 400 KG

**EAN code** 3701555313030

**Intro** Electro-hydraulic elevator specially designed for motorcycles (large cubes) up to 400kg.

**Text** Features:

lifting height: 75-1030mmplatform width: 650mmfloor length: 2000mm

- 280mm X 500MM retractable rear hatch

ramp width: 466mmramp length: 298mmdrive voltage: 230V 1ph24V external control panel

- double safety: electrical and pneumatic

- supplied with 2 pre-assembled hydraulic cylinders with 2-meter hose for connection to console

- floor-mounted or flush-mounted
- predisposed for automatic wheel lock
- supplied with:
- 2 side tool holders
- retractable access ramp
- front safety bar
- hose guards
- made in Europe

- Epoxy paint

**Product highlight** Lowest lifting height in the world 75mm

Warranty period 2 years

**Vehicle type** Moto

**Product weight** 200.00 kg

**Max. height** 1,030.00 mm

Min. height 75.00 mm

**Tariff code** Tariff Equipment (TE)