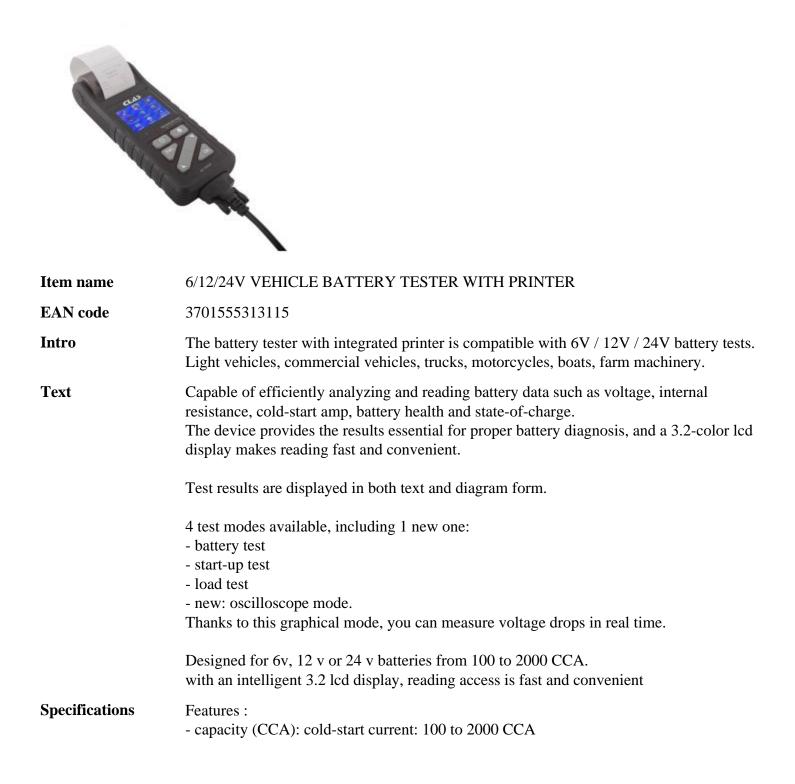

## 6/12/24V VEHICLE BATTERY TESTER WITH PRINTER

Reference : AC 5254

|                 | <ul> <li>cables: L.2.5m</li> <li>clamps: insulated</li> <li>battery type: ordinary, AGM flat or spiral technology, GEL, EFB, LITHIUM.</li> <li>language: 12</li> <li>printer: SA 5245 coil</li> <li>weight: 2.07kg (with case)</li> <li>dimensions: L.255mmxl.104mmx36mm.</li> </ul> Battery standards : <ul> <li>Cold Cranking Amps (CCA)</li> <li>International Electrolt-Echnical Commission (IEC)</li> <li>Europe-Norm (EN)</li> <li>Deutsche Industrie-Norm (DIN)</li> <li>Cranking Amps (CA)</li> <li>Battery Council International (BIC)</li> <li>Marine Cranking Amps (MCA)</li> <li>Society Of Automotive Engineers (SAE)</li> </ul> |
|-----------------|-----------------------------------------------------------------------------------------------------------------------------------------------------------------------------------------------------------------------------------------------------------------------------------------------------------------------------------------------------------------------------------------------------------------------------------------------------------------------------------------------------------------------------------------------------------------------------------------------------------------------------------------------|
|                 | - Japanese Industry Standard (JIS)                                                                                                                                                                                                                                                                                                                                                                                                                                                                                                                                                                                                            |
| Contents        | Composition :<br>- tester<br>- clip cable<br>- usb cable<br>- user manual<br>- paper reel x2 refill                                                                                                                                                                                                                                                                                                                                                                                                                                                                                                                                           |
| Warranty period | 2 years                                                                                                                                                                                                                                                                                                                                                                                                                                                                                                                                                                                                                                       |
| Tension         | 6-12-24V                                                                                                                                                                                                                                                                                                                                                                                                                                                                                                                                                                                                                                      |
| Tariff code     | Tariff Normal (TN)                                                                                                                                                                                                                                                                                                                                                                                                                                                                                                                                                                                                                            |
|                 |                                                                                                                                                                                                                                                                                                                                                                                                                                                                                                                                                                                                                                               |