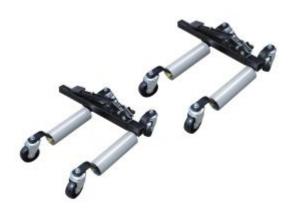

## PAIR OF MECHANICAL DOLLIES 1180kg

Reference: OM 2034

Item name PAIR OF MECHANICAL DOLLIES 1180kg

**EAN code** 3701555311791

**Intro** Ideal for effortlessly moving vehicles that have broken down or are parked in tight

spaces.

**Text** You'll be able to move parked, broken-down or other vehicles using one or two pairs of

carts simultaneously. Equipped with a tarpaulin to hold tools or other items, it will also

protect parts such as hoods, bumpers, fenders etc...

**Product highlight** A single operator

**Specifications** Specifications:

- mechanical rack-and-pinion assisted lifting

- aluminum rollers L.280mm - 4 wheels, 2 with brakes

- capacity: 1180kg

- max capacity width: 11" (280mm)