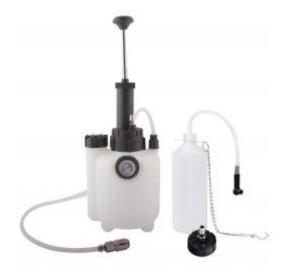

## **BRAKE BLEEDER AND MANUAL CLUTCH 3L**

Reference: HU 1130BL

Item name BRAKE BLEEDER AND MANUAL CLUTCH 3L

**EAN code** 3701555311616

**Intro** Allows manual bleeding of brakes and/or clutch quickly and easily.

**Text** Self-contained bleeder: no need for a power source, thanks to its built-in manual pump.

With a capacity of 3L, you can completely purge your vehicle. Supplied with recovery canister, cap and Ø42mm adapter.

**Product highlight** ABS compatible

**Specifications** Specifications:

3L capacity discharge valve pressure gauge

- quick-release coupling

Warranty period 2 years

**Capacity (ml)** 3,000.00 ml

**Capacity (l)** 3.001