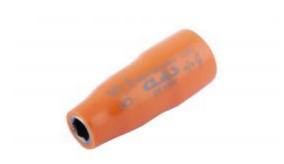

## 1/4" INSULATED FEMALE HEX SOCKET 5.5mm

Reference: OE 0267

Item name 1/4" INSULATED FEMALE HEX SOCKET 5.5mm

**EAN code** 3701555309262

**Text** This tool is specifically designed for use on electric or hybrid vehicles. To ensure optimal

use, the insulation is as thin as possible while guaranteeing a grip and a good grip with the gloves. It is composed of a double layer of insulation of 2 different colors, allow at first glance to identify if the insulation is damaged and therefore rendered unusable.

Electrically insulated, it is controlled at 10000 V and certified at 1000 V AC

**Warranty period** lifetime

**Vehicle type** HGV

**Length** 38.00 mm

**Recesses size** 5.5mm

**Tariff code** Tariff Normal (TN)

**Drive** 1/4"

Warranty Procedure EASY

CLAS EQUIPEMENTS 83, chemin de la CROUZA 73800 CHIGNIN France

Tel: +33 (0) 4 79 72 62 22

Fax:

Monday to Friday - From 8 to 12h30 and from 14h to 17h30 (16h30 on Friday)