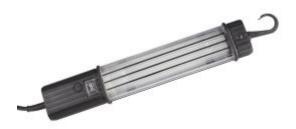

## **BODYWORK LAMP**

Reference: OE 1226

Item name BODYWORK LAMP

**EAN code** 3701555308654

**Intro** Emits parallel beams, highlights bodywork deformations.

**Text** 12 watt LED light supplied with tiltable suction cup holder with shape memory.

**Specifications** Specifications:

5m power cableon/off switch

- protective glass with 3 black stripes

- opal film

- 24V DC flexible LED strip - light output approx. 800Lm

- suction cup Ø120mm and flexible arm 300mm long black with cross handle