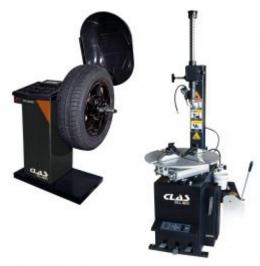

## PACK WHEEL BALANCER + TIRE CHANGER B-LINE

Reference: EQ 0550BL

Item name PACK WHEEL BALANCER + TIRE CHANGER B-LINE

**EAN code** 3701555307695

**Intro** Wheel balancing machine designed for dynamic or static balancing of LV-LCV-4X4

wheels in a single measurement step. The advantage of the machine is its modern and ergonomic design. The intuitive calibration system simplifies the work and improves the balancing accuracy. The machine is equipped with a LED display. Manual setting of the

data.

Semi automatic tire changer designed for effortless mounting and removal of tires.

Suitable for cars, commercial vehicles and 4x4 tires.

**Specifications** 

**Specifications:** 

**EQ 0500BL** 

- power supply: 230V-50Hz

- power: 80W

- dimensions open case: 880x980x1420mm

- LED display

maximum wheel weight: 70kgmaximum rim diameter: 30 inchesrim width: from 2 to 15 inches

- manual measurement of the 3 parameters: offset-diameter-width

- safety casing

- rotation speed: 140rpm/min - shaft: L.205mm-Ø40mmx4mm - compartmentalized tray for cones and masses

- 4 storage supports

- noise level < 69dB

- weight: 60kg

## DM 0500BL

- max. tire width: 3"-12" - outside clamp: 10"-18" - inside clamp: 12"-21"

- turntable rotation speed: 6.5rpm - ergonomic and intuitive foot pedal - working air pressure: 8-10bar - air purifier and oil lubricator

- tubeless inflator safety valve: 3.5bar

- power: 0.85-1.1kW

- bead breaker arm power: 2500kg

- weight: 177kg

Warranty period Not applicable

**Power** 80W

**Tension** 230V

More Products with electrical plug

Tariff code Tariff Equipment (TE)

**Composition of** nomenclature

1 x DM 0500BL - SEMI-AUTOMATIC TIRE CHANGER 10"-21" 1 SPEED SYSTEM

230V

1 x EQ 0500BL - MANUAL MOTORIZED WHEEL BALANCER LED SCREEN

**Product range B-Line** 