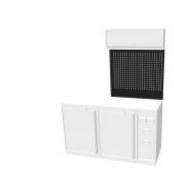

## **UNDER CABINET PERFORATED WALL PANEL 900x800x30mm**

Reference: MA 0036

Item name UNDER CABINET PERFORATED WALL PANEL 900x800x30mm

**EAN code** 3701555305813

**Text** Perforated wall panel underneath the wall unit. This panel allows the suspension of tools

and can be fixed directly to the wall with the help of the connecting bars.

**Specifications** Specifications:

- European made furniture

- 10 tenths steel plate

- epoxy paint

- robust furniture with high quality finish

Warranty period 2 years

**Width** 900.00 mm

**Height** 800.00 mm

**Tariff code** Tariff Normal (TN)

Warranty Procedure EASY