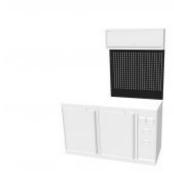

## **UNDER CABINET PERFORATED WALL PANEL 900x800x30mm**

Reference: MA 0036

Item name UNDER CABINET PERFORATED WALL PANEL 900x800x30mm

**EAN code** 3701555305813

**Text** Perforated wall panel underneath the wall unit. This panel allows the suspension of tools

and can be fixed directly to the wall with the help of the connecting bars.

**Specifications** Specifications:

- European made furniture

- 10 tenths steel plate

- epoxy paint

- robust furniture with high quality finish

Warranty period 2 years

**Width** 900.00 mm

**Height** 800.00 mm

**Tariff code** Tariff Normal (TN)

Warranty Procedure EASY

CLAS EQUIPEMENTS 83, chemin de la CROUZA 73800 CHIGNIN France

Tel: +33 (0) 4 79 72 62 22