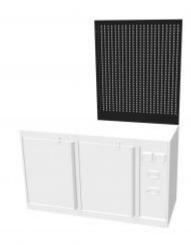

## PERFORATED WALL PANEL 900x1090x30mm

Reference: MA 0032

Item name PERFORATED WALL PANEL 900x1090x30mm

**EAN code** 3701555305776

**Text** Perforated wall panel for worktops. It allows the suspension of tools and can be fixed

directly to the wall with the help of the connecting bars.

**Specifications** Specifications:

European made furniture10 tenths steel plate

- epoxy paint

- robust furniture with high quality finish

Warranty period 2 years

**Width** 900.00 mm

**Height** 1,090.00 mm

**Tariff code** Tariff Normal (TN)

Warranty Procedure EASY

\*Public price Exl. Tax : €228.00

\*Applicable user fees from 01/09/2023 to 31/08/2024

CLAS EQUIPEMENTS 83, chemin de la CROUZA 73800 CHIGNIN France Tel: +33 (0) 4 79 72 62 22