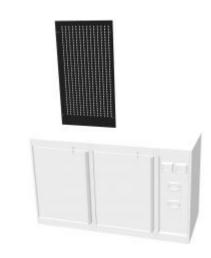

## PERFORATED WALL PANEL 600x1090x30mm

Reference: MA 0031

Item name PERFORATED WALL PANEL 600x1090x30mm

**EAN code** 3701555305769

**Text** Perforated wall panel for worktops. It allows the suspension of tools and can be fixed

directly to the wall with the help of the connecting bars.

**Specifications** Specifications:

- European made furniture

- 10 tenths steel plate

- epoxy paint

- robust furniture with high quality finish

Warranty period 2 years

**Width** 600.00 mm

**Height** 1,090.00 mm

**Tariff code** Tariff Normal (TN)

Warranty Procedure EASY