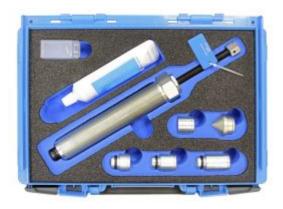

## ADAPTER SET + MECHANICAL-HYDRAULIC CYLINDER 16T

Reference : OM 3493

| Item name         | ADAPTER SET + MECHANICAL-HYDRAULIC CYLINDER 16T                                                                                                                                                                 |
|-------------------|-----------------------------------------------------------------------------------------------------------------------------------------------------------------------------------------------------------------|
| EAN code          | 3701555306551                                                                                                                                                                                                   |
| Intro             | Specially suitable for the automotive industry for the disassembly and assembly of hubs and bearings, the coaxial release of clamped mechanical components or the extraction and/or insertion of silent blocks. |
| Text              | The $1-1/2$ inch x16 external thread is one of the most commonly used special tool threads.                                                                                                                     |
| Product highlight | Suitable for all applications                                                                                                                                                                                   |
| Specifications    | Specifications:<br>- capacity: 16T<br>- hexagonal drive: 19mm<br>- torque: 38 Nm<br>- external thread size: 1-1/2"-16G<br>- stroke: 20mm<br>- dimensions: Ø38x225x345mm<br>- weight: 1.7 kg                     |
| Warranty period   | 2 years                                                                                                                                                                                                         |
| Product weight    | 1.70 kg                                                                                                                                                                                                         |
| Maximum load (T)  | 16.00 T                                                                                                                                                                                                         |