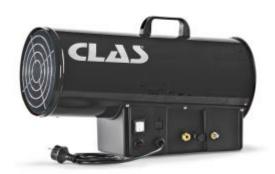

## **MANUAL DIRECT GAS HEATER 37.3kw**

Reference: CH 0008

**Item name** MANUAL DIRECT GAS HEATER 37.3kw

**EAN code** 3701555306056

**Text** Suitable for open or semi-open environments

Metal structure painted with epoxy powders

Burner in stainless steel

Flame safety is checked using a thermostat thermocouple and solenoid valve

Piezoelectric ignition Power delivery control

Motor with thermal protection

Gas type: propane or butane G 30-31

**Warranty period** 2 years

**Vehicle type** HGV

**Fuel type** Gas

**Tension** 230V

More Products with electrical plug

**Product weight** 9.50 kg

**Heating capacity** 20.081-32.078

Air flow rate 1000

Power consumption 80

**Heater power** 23.35 Kw

**Tariff code** Tariff Equipment (TE)

Warranty Procedure DIAGNOSTIC

**Gas consumption** 1.81-2.90

\*Public price Exl. Tax : €339.00

\*Applicable user fees from 01/09/2023 to 31/08/2024