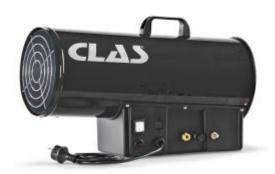

## **MANUAL DIRECT GAS HEATER 37.3kw**

Reference: CH 0008

**Item name** MANUAL DIRECT GAS HEATER 37.3kw

**EAN code** 3701555306056

**Text** Suitable for open or semi-open environments

Metal structure painted with epoxy powders

Burner in stainless steel

Flame safety is checked using a thermostat thermocouple and solenoid valve

Piezoelectric ignition Power delivery control

Motor with thermal protection

Gas type: propane or butane G 30-31

**Warranty period** 2 years

**Vehicle type** HGV

**Fuel type** Gas

**Tension** 230V

More Products with electrical plug

**Product weight** 9.50 kg

**Heating capacity** 20.081-32.078

Air flow rate 1000

**Power consumption** 80

**Heater power** 23.35 Kw

**Tariff code** Tariff Equipment (TE)

Warranty Procedure DIAGNOSTIC

**Gas consumption** 1.81-2.90

CLAS EQUIPEMENTS 83, chemin de la CROUZA 73800 CHIGNIN France Tel: +33 (0) 4 79 72 62 22