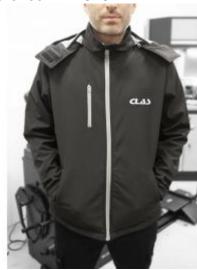

## SOFTSHELL JACKET BLACK (2XL)

Reference: AP 5104

Item name SOFTSHELL JACKET BLACK (2XL)

**EAN code** 3701555305240

**Text** 3-layer welded fabric: outer layer: 93% polyester / 7% elastane, middle layer: TPU

membrane breathable 1000 g/m²/24h and waterproof 8000mm, inner layer: 100% microfleece polyester. Durable water repellent and windproof finish. Inside protection flap. Decorative yoke on front and back. Zippered side pockets and chest pocket.

Retractable and adjustable hood.

**Specifications** Specifications:

- 3-layer welded fabric

- outer layer: 93% polyester / 7% elastane,

- middle layer: TPU membrane breathable 1000 g/m²/24h and waterproof 8000mm

- inner layer: 100% polyester microfleece

- water and wind repellent

- zipped side and chest pockets

- removable and adjustable hood

Warranty period Not applicable

Size (clothing) 2XL

**Tariff code** Tariff Normal (TN)