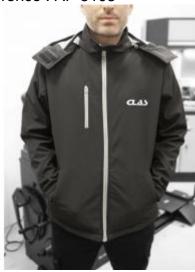

## SOFTSHELL JACKET BLACK (XL)

Reference: AP 5103

Item name SOFTSHELL JACKET BLACK (XL)

**EAN code** 3701555305233

**Text** 3-layer welded fabric: outer layer: 93% polyester / 7% elastane, middle layer: TPU

membrane breathable 1000 g/m²/24h and waterproof 8000mm, inner layer: 100% microfleece polyester. Durable water repellent and windproof finish. Inside protection flap. Decorative yoke on front and back. Zippered side pockets and chest pocket.

Retractable and adjustable hood.

**Specifications** Specifications:

- 3-layer welded fabric

- outer layer: 93% polyester / 7% elastane,

- middle layer: TPU membrane breathable 1000 g/m²/24h and waterproof 8000mm

- inner layer: 100% polyester microfleece

- water and wind repellent

- zipped side and chest pockets

- removable and adjustable hood

Warranty period Not applicable

Size (clothing) XL

**Tariff code** Tariff Normal (TN)