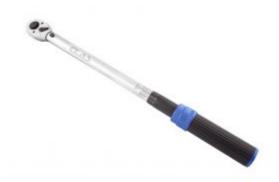

## TORQUE WRENCH 1/2" 40-220Nm

Reference: OM 0792

Item name TORQUE WRENCH 1/2" 40-220Nm

**EAN code** 3701555305110

**Text** High precision torque wrench in Newton meter, graduated in decimal with precision of 1

in 1.

The wrench also works for reverse pitch torque.

The audible click is easily recognizable when the set value is reached.

The spring-loaded setting ring automatically locks in the desired torque value.

No risk of losing the value during use.

The 72-tooth reversible ratchet allows for a short adjustment, with push-button locking of

the sockets.

**Product highlight** Delivered with calibration certificate

**Warranty period** 2 years

**Tightening torque** 40-220

**Tariff code** Tariff Normal (TN)

**Drive** 1/2"

Warranty Procedure DIAGNOSTIC

CLAS EQUIPEMENTS 83, chemin de la CROUZA 73800 CHIGNIN France Tel: +33 (0) 4 79 72 62 22